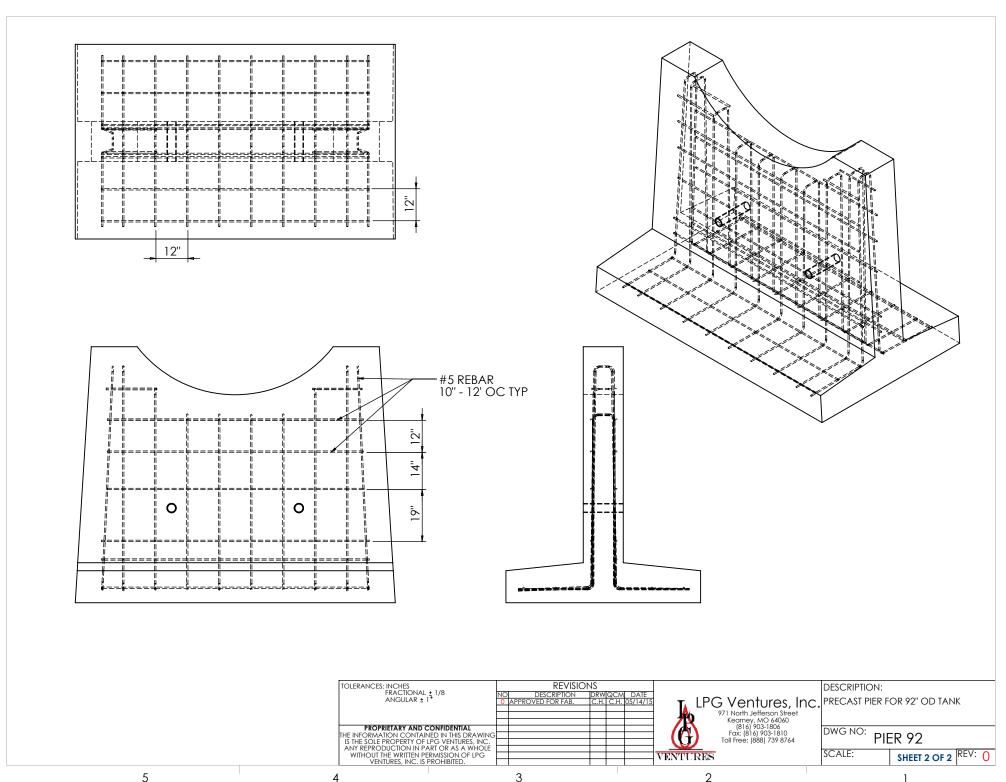

- 1. 2. 3.
- 4. 5. 6. 7.

- See SHEET 2 for rebar detail.
  Reflects .75" felt allowance.
  Spacing varies for each tank size.
  See PIER INSTALLATION drawing.
  MATERIAL: 5000 psi CONCRETE
  3" I.D. Schedule 40 THRU (2)
  GRADE may vary.
  Engineering "sign offs", data and/or additional information available upon request.

|  | TOLERANCES: INCHES<br>FRACTIONAL ± 1/8<br>ANGULAR ± 1°                                  | REVISIONS |                                  |  |   |                                                 |     | DESCRIPTION:                 |              |        |
|--|-----------------------------------------------------------------------------------------|-----------|----------------------------------|--|---|-------------------------------------------------|-----|------------------------------|--------------|--------|
|  |                                                                                         | NC<br>0   | DESCRIPTION<br>APPROVED FOR FAB. |  |   | T. IPG Ventures. In                             | nc. | PRECAST PIER FOR 92" OD TANK |              |        |
|  |                                                                                         |           |                                  |  |   | 971 North Jefferson Street<br>Kearney, MO 64060 |     |                              |              |        |
|  | PROPRIETARY AND CONFIDENTIAL                                                            |           |                                  |  |   | (816) 903-1806<br>Fax: (816) 903-1810           | h   | DWG NO: 5.5                  |              |        |
|  | THE INFORMATION CONTAINED IN THIS DRAWING<br>IS THE SOLE PROPERTY OF LPG VENTURES, INC. |           |                                  |  |   | Toll Free: (888) 739 8764                       | ľ   | PIER 92                      |              |        |
|  | ANY REPRODUCTION IN PART OR AS A WHOLE WITHOUT THE WRITTEN PERMISSION OF LPG            |           |                                  |  |   | VENTURES                                        | 1   | SCALE:                       | SHEET 1 OF 2 | REV: 0 |
|  | VENTURES, INC. IS PROHIBITED.                                                           |           |                                  |  | _ |                                                 |     |                              | ******       |        |