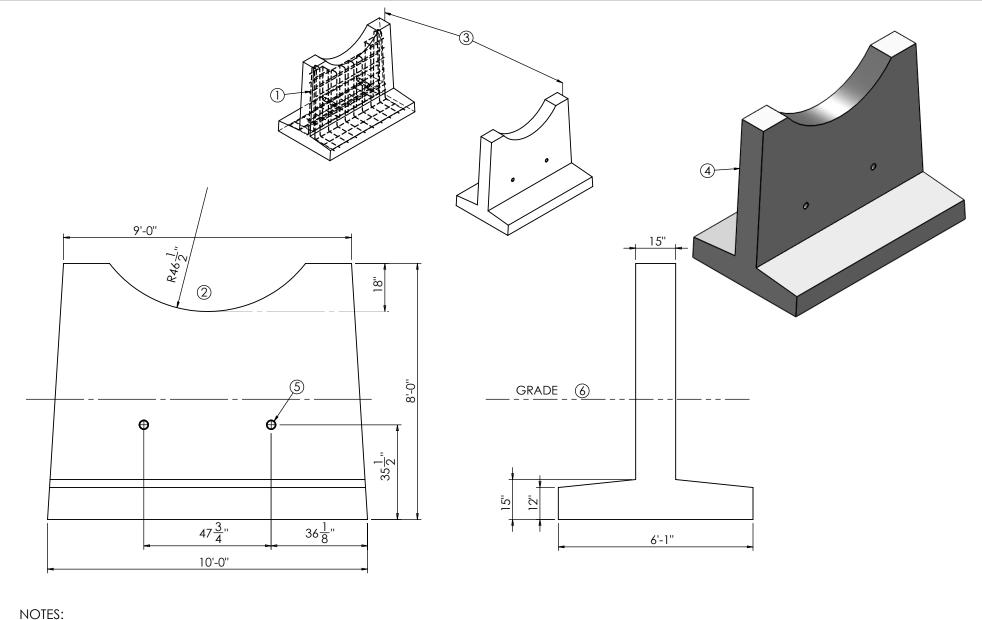

- 1. 2. 3.
- 4. 5. 6. 7.

- See SHEET 2 for rebar detail.
  Reflects .75" felt allowance.
  Spacing varies for each tank size.
  See PIER INSTALLATION drawing.
  MATERIAL: 5000 psi CONCRETE
  3" I.D. Schedule 40 THRU (2)
  GRADE may vary.
  Engineering "sign offs", data and/or additional information available upon request.